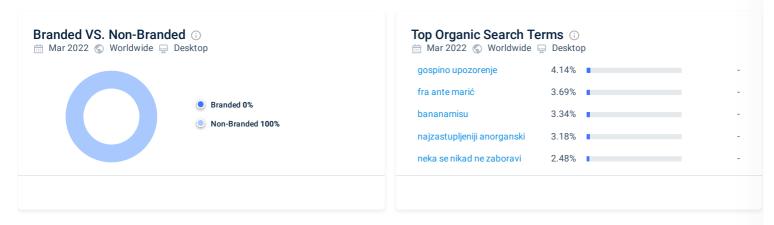

April 2022

# Website Analysis

hercegovina.in

View the full analysis at: pro.similarweb.com





## No data to be seen here. Really.

No data available for the property within the defined filters

## Geography



## **Marketing Channels**



### **Organic Search**

Organic search makes up 25.79% of website traffic



#### **Paid Search**



| Top Referring Websites<br>☐ Mar 2022  Worldwide  Desktop |                         |  |  |  |
|----------------------------------------------------------|-------------------------|--|--|--|
| Share                                                    | Change                  |  |  |  |
| 100%                                                     | ↓ 52.51%                |  |  |  |
|                                                          |                         |  |  |  |
|                                                          | vide 🖵 Desktop<br>Share |  |  |  |



## **Outgoing Traffic**

| Top Link Destinations ①<br>☆ Mar 2022 S Worldwide 및 Desktop |       |        |  |
|-------------------------------------------------------------|-------|--------|--|
|