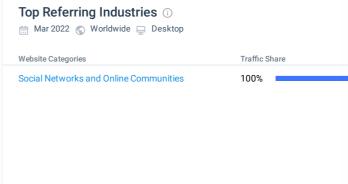

## **Outgoing Traffic**

| Top Link Destinations ①<br>☆ Mar 2022 S Worldwide 및 Desktop |       |        |  |
|-------------------------------------------------------------|-------|--------|--|
| Domain                                                      | Share | Change |  |
| twitter.com                                                 | 100%  | -      |  |
|                                                             |       |        |  |