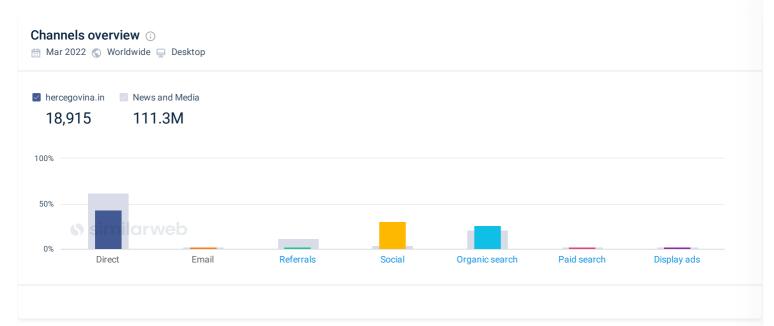

April 2022

# Website Analysis

hercegovina.in

View the full analysis at: pro.similarweb.com





## No data to be seen here. Really.

No data available for the property within the defined filters

## Geography



## **Marketing Channels**



### **Organic Search**

Organic search makes up 25.79% of website traffic



#### **Paid Search**



| Top Referring Websites<br>☐ Mar 2022  Worldwide  Desktop |                         |  |  |  |
|----------------------------------------------------------|-------------------------|--|--|--|
| Share                                                    | Change                  |  |  |  |
| 100%                                                     | ↓ 52.51%                |  |  |  |
|                                                          |                         |  |  |  |
|                                                          | vide 🖵 Desktop<br>Share |  |  |  |



## **Outgoing Traffic**

| Top Link Destinations ①<br>☆ Mar 2022 S Worldwide 및 Desktop |       |        |  |
|--------