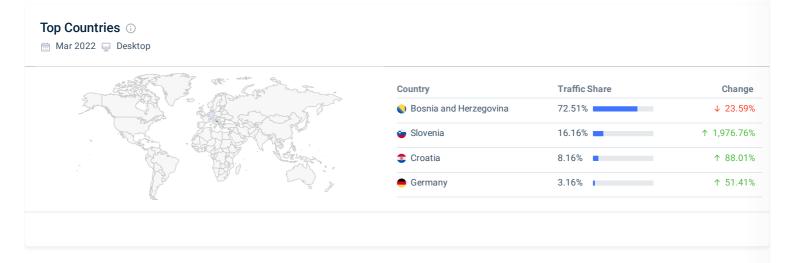

April 2022

# Website Analysis

hercegovina.in

View the full analysis at: pro.similarweb.com





## No data to be seen here. Really.

No data available for the property within the defined filters

## Geography



## **Marketing Channels**



### **Organic Search**

Organic search makes up 25.79% of website traffic



#### **Paid Search**



| Top Referring Websites<br>☐ Mar 2022  Worldwide  Desktop |                         |  |  |  |
|----------------------------------------------------------|-------------------------|--|--|--|
| Share                                                    | Change                  |  |  |  |
| 100%                                                     | ↓ 52.51%                |  |  |  |
|                                                          |                         |  |  |  |
|                                                          | vide 🖵 Desktop<br>Share |  |  |  |



## **Outgoing Traffic**

| Top Link Destinations ①<br>☆ Mar 2022 S Worldwide 및 Desktop |