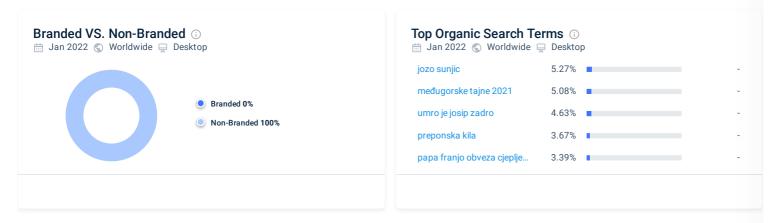

------------------------------------|--------------|--------------------|
|                                        |                           |                                                  |              |                    |
| 320,180                                |                           |                                                  |              | •                  |
|                                        |                           |                                                  |              |                    |
|                                        |                           |                                                  |              | Jan 22             |

## Geography





### **Organic Search**

Organic search makes up 19.84% of website traffic



#### **Paid Search**





**No Data** Try a different website, date range or country

| Domain |                 | Share      | Chang |
|--------|-----------------|------------|-------|
| -      | lidl.hr         | - 58.76%   |       |
| K      | konzum.co.ba    | 29.47% -   |       |
| f      | ba.factcool.com | 11.77% 🗖 - |       |

#### Social

| Social Traff | IC ①<br>↓ Worldwide 및 Desktop<br>96.83% |                      |                |   |
|--------------|-----------------------------------------|----------------------|----------------|---|
| 50%          |                                         |                      |                |   |
| 0%           | Facebook                                | 3.17%<br>In Linkedin | 0.00%<br>Other | _ |
|              |