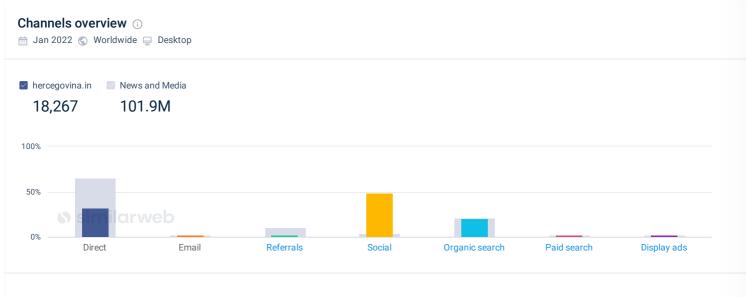

### **Organic Search**

Organic search makes up 19.84% of website traffic

#### **Paid Search**

**No Data** Try a different website, date range or country

| Domain |                 | Share      | Chang |
|--------|-----------------|------------|-------|
| -      | lidl.hr         | - 58.76%   |       |
| K      | konzum.co.ba    | 29.47% -   |       |
| f      | ba.factcool.com | 11.77% 🗖 - |       |

#### Social

| Social Traff | IC ①<br>↓ Worldwide 및 Desktop<br>96.83% |                      |                |   |
|--------------|-----------------------------------------|----------------------|----------------|---|
| 50%          |                                         |                      |                |   |
| 0%           | Facebook                                | 3.17%<br>In Linkedin | 0.00%<br>Other | _ |
|              |                                         |                      |                |   |

## **Display Advertising**

Display ads makes up <1% of website traffic