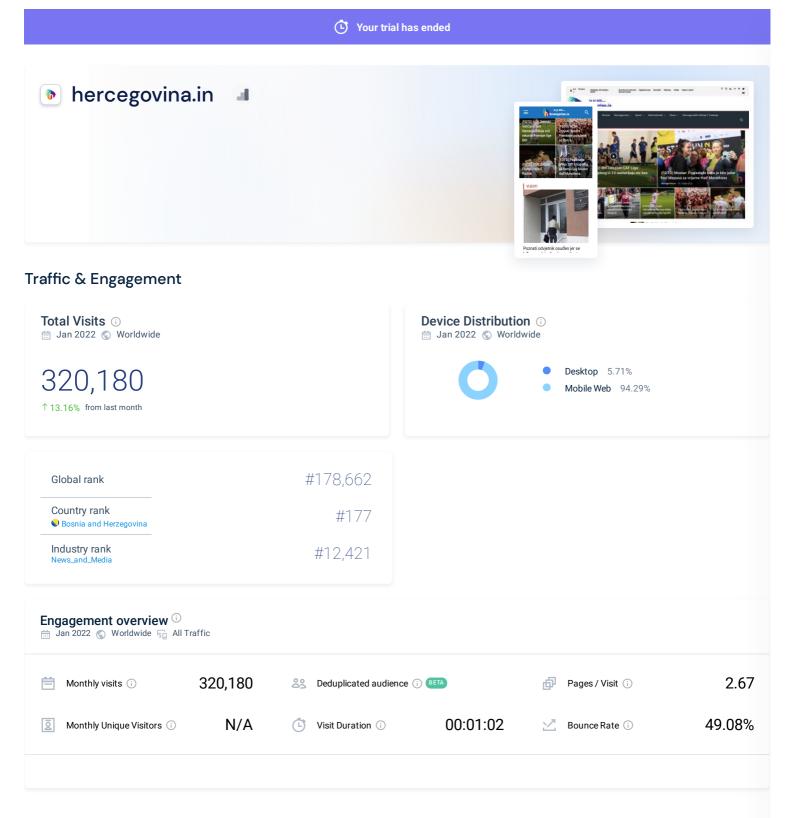

# Website Analysis

hercegovina.in

View the full analysis at: pro.similarweb.com

| <ul><li>hercego</li><li>320,</li></ul> | vs. dnevnik.ba<br>799,339 | <ul> <li>osmrtnica.ba</li> <li>1.615M</li> </ul> | republika.eu | vrisak.info 25,276 |
|----------------------------------------|---------------------------|--------------------------------------------------|--------------|--------------------|
|                                        |                           |                                                  |              |                    |
| 320,180                                |                           |                                                  |              | •                  |
|                                        |                           |                                                  |              |                    |
|                                        |                           |                                                  |              | Jan 22             |