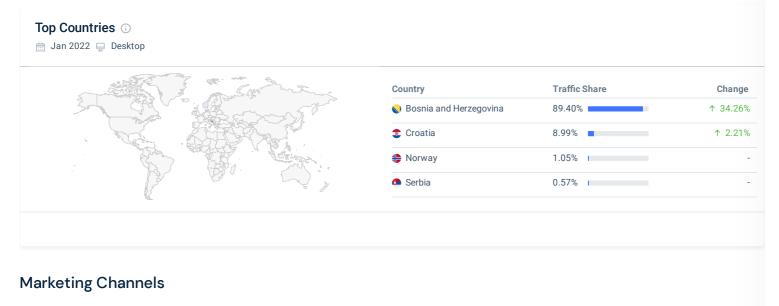

------------------------------------|---------------------------|--------------------------------------------------|--------------|--------------------|
|                                        |                           |                                                  |              |                    |
| 320,180                                |                           |                                                  |              | •                  |
|                                        |                           |                                                  |              |                    |
|                                        |                           |                                                  |              | Jan 22             |

## Geography





### **Organic Search**

Organic search makes up 19.84% of website traffic



#### **Paid Search**





**No Data** Try a different website, date range or country

| Domain |                 | Share      | Chang |
|--------|-----------------|------------|-------|
| -      | lidl.hr         | - 58.76%   |       |
| K      | konzum.co.ba    | 29.47% -   |       |
| f      | ba.factcool.com | 11.77% 🗖 - |       |

#### Social

| Social Traff | IC ①<br>↓ Worldwide 및 Desktop<br>96.83% |                      |                |   |
|--------------|-----------------------------------------|----------------------|----------------|---|
| 50%          |                                         |                      |                |   |
| 0%           | Facebook                                | 3