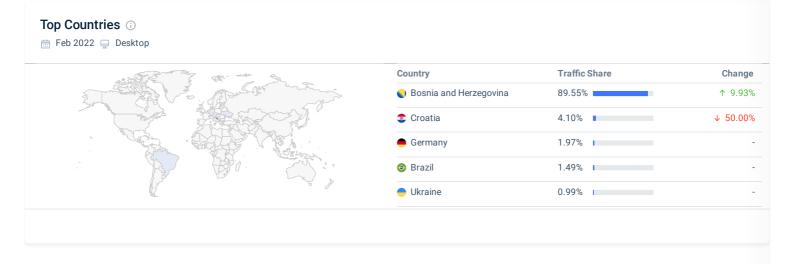

March 2022

# Website Analysis

hercegovina.in

View the full analysis at: pro.similarweb.com





## No data to be seen here. Really.

No data available for the property within the defined filters

## Geography



## **Marketing Channels**



## **Organic Search**

Organic search makes up 18.93% of website traffic



#### **Paid Search**

Referrals makes up 2.37% of website traffic



#### Referrals

| Top Referring Website |        |        |
|-----------------------|--------|--------|
| Domain                | Share  | Change |
| \delta forum.hr       | 51.69% | -      |
| search.slimjet.org    | 48.31% | -      |
|                       |        |        |
|                       |        |        |
|                       |        |        |
|                       |        |        |

| Top Referring Industries ⊙   Image: Feb 2022 S Worldwide Image: Desktop |               |
|-------------------------------------------------------------------------|---------------|
| Website Categories