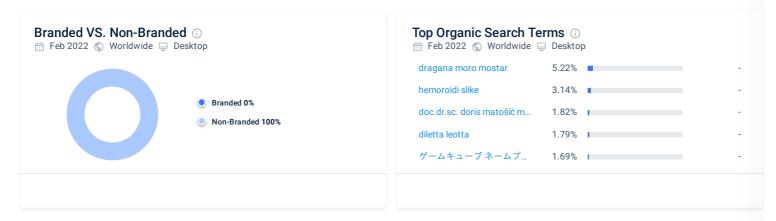

March 2022

# Website Analysis

hercegovina.in

View the full analysis at: pro.similarweb.com





## No data to be seen here. Really.

No data available for the property within the defined filters

## Geography



## **Marketing Channels**



## **Organic Search**

Organic search makes up 18.93% of website traffic



#### **Paid Search**

Referrals makes up 2.37% of website traffic



#### Referrals

| Top Referring Website |        |        |
|-----------------------|--------|--------|
| Domain                | Share  | Change |
| \delta forum.hr       | 51.69% | -      |
| search.slimjet.org    | 48.31% | -      |
|                       |        |        |
|                       |        |        |
|                       |        |        |
|                       |        |        |

| Top Referring Industries ⊙   Image: Feb 2022 S Worldwide Image: Desktop |               |
|-------------------------------------------------------------------------|---------------|
| Website Categories                                                      | Traffic Share |
| Social Networks and Online Communities