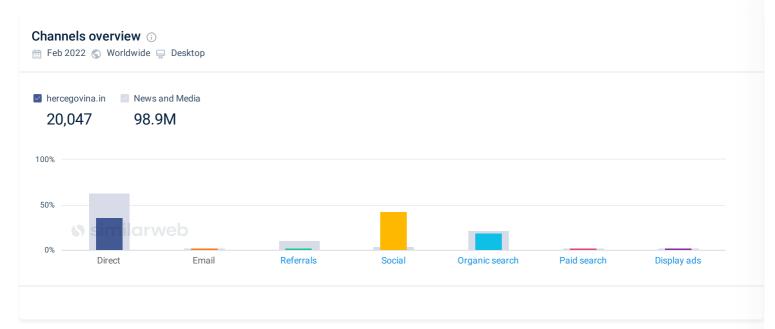

## **Marketing Channels**

## **Organic Search**

Organic search makes up 18.93% of website traffic

#### **Paid Search**

Referrals makes up 2.37% of website traffic